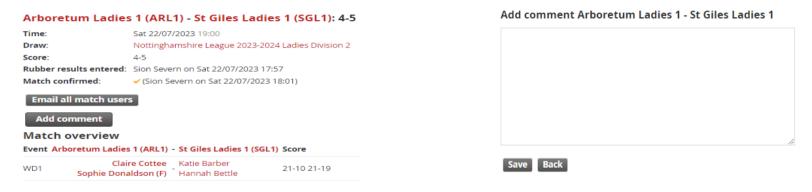

# Step 11 – Match overview will show – The AWAY team will confirm the result within 7 days

#### Event Arboretum Ladies 1 (ARL1) - St Giles Ladies 1 (SGL1) Score Claire Cottee Katie Barber WD1 21-10 21-19 Sophie Donaldson (F) Hannah Bettle Stephanie Fu Elena Boto WD2 10-21 15-21 Helen Garrigan Steffi Culverwell Kayleigh Gee Sheona Macmillan WD3 15-21 15-21 Rowshni Gosrani Steph Mallory Stephanie Fu Katie Barber WD4 15-21 15-21 Helen Garrigan Hannah Bettle Kayleigh Gee Elena Boto WD5 15-21 15-21 Rowshni Gosrani Steffi Culverwell Claire Cottee Sheona Macmillan WD6 23-21 21-10 Sophie Donaldson (F) Steph Mallory Kayleigh Gee Katie Barber WD7 16-21 19-21 Rowshni Gosrani Hannah Bettle Claire Cottee Elena Boto WD8 15-21 21-19 21-18 Sophie Donaldson (F) Steffi Culverwell Stephanie Fu Sheona Macmillan 21-10 21-10 WD9 Helen Garrigan Steph Mallory Statistics Points Won Draws Lost Rubbers Games **Points** Arboretum Ladies 1 8 - 11 335 - 348 St Giles Ladies 1 Reschedule match Relocate match Switch Home and Away Match Enter match result Enter rubber results Confirm results Add comment Clear rubber results