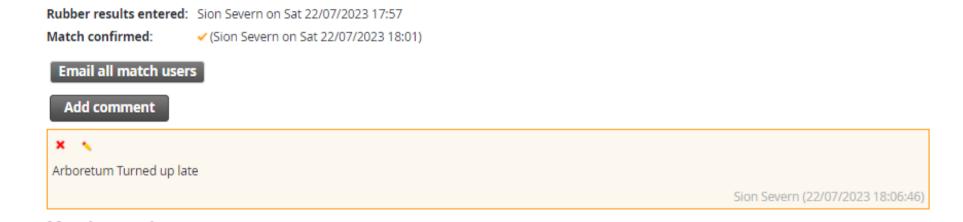

## Adding any comments

Step 1 – Select Add Comment in the match overview screen

Step 2 – Add comment into box and select save

Comments then show on match overview screen