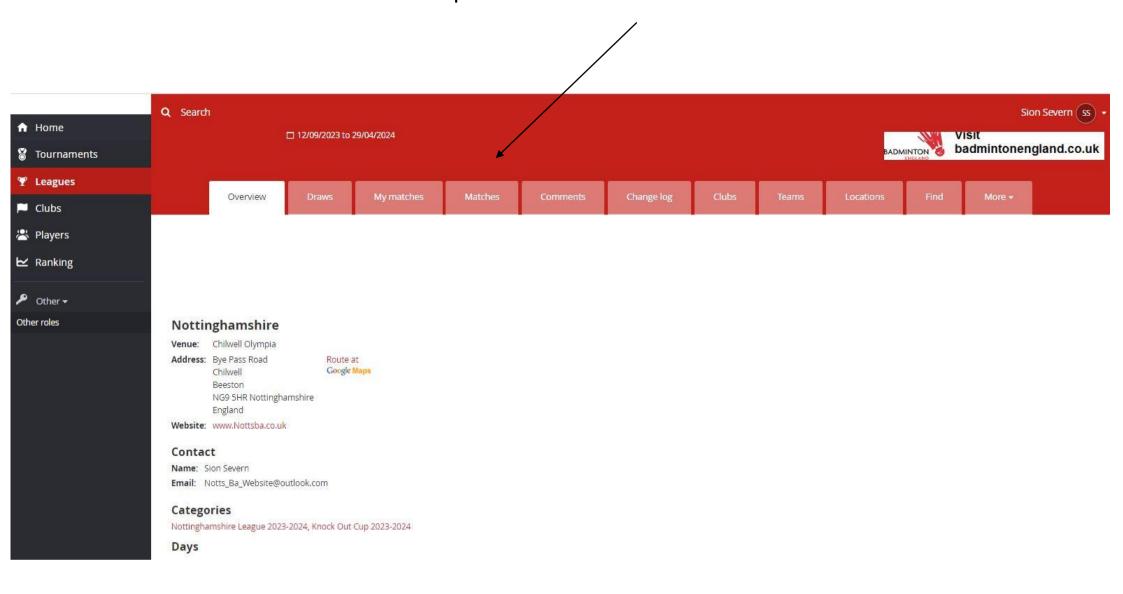

# Tournament Software Captains Guide

# Results Entry Step 1 – Click "Log In"



https://be.tournamentsoftware.com/

Step 2 – Enter credentials and Login



Step 3- Select "Leagues" on the left hand side. Search for our league. Then select our League



Step 4 – Select "Matches"



# Step 5 – Find your match by date and select modify or select your team



# Step 6 – Select "Enter rubber results"

#### Arboretum Ladies 1 (ARL1) - St Giles Ladies 1 (SGL1)

Time: Sat 22/07/2023 19:00

Nottinghamshire League 2023-2024 Ladies Division 2 Draw:

Score:

Match confirmed: No

#### Email all match users

#### Add comment

#### Match overview

| Event Arboretum Ladies 1 (ARL1) | - St Giles Ladies 1 (SGL1) Score |
|---------------------------------|----------------------------------|
| WD1                             | -                                |
| WD2                             | -                                |
| WD3                             | -                                |
| WD4                             | -                                |
| WD5