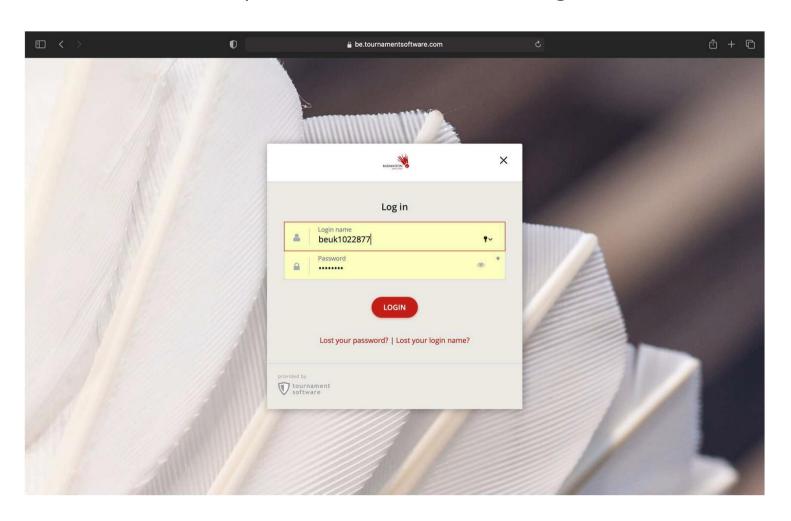

# Results Entry Step 1 – Click "Log In"

https://be.tournamentsoftware.com/

Step 2 – Enter credentials and Login

Step 3- Select "Leagues" on the left hand side. Search for our league. Then select our League