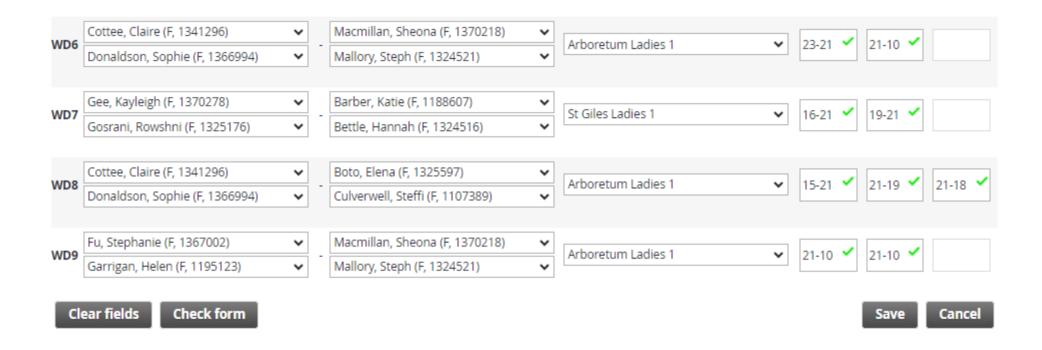

## Step 9 – Add the scores

You can enter results for each game using the '3-1' notation. When you submit a partial game result the form will attempt to create a valid score when leaving the individual

While filling in the scores, the check form button can be used. If an invalid score is added, it will highlight the issue as shown