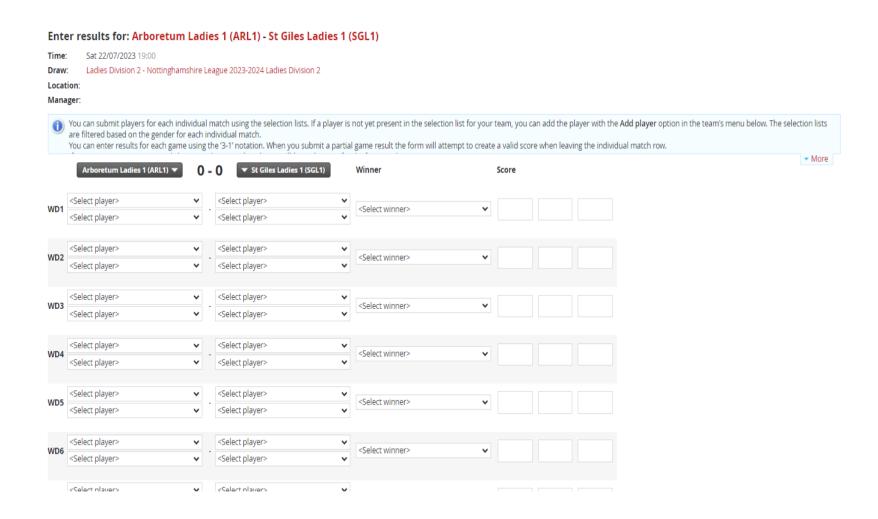

# Step 6 – Select "Enter rubber results"

#### Arboretum Ladies 1 (ARL1) - St Giles Ladies 1 (SGL1)

Time: Sat 22/07/2023 19:00

Nottinghamshire League 2023-2024 Ladies Division 2 Draw:

Score:

Match confirmed: No

#### Manager:

You can submit players for each individual match using the selection lists. If a player is not yet present in the selection list for your team, you can add the player with the Ad are filtered based on the gender for each individual match.