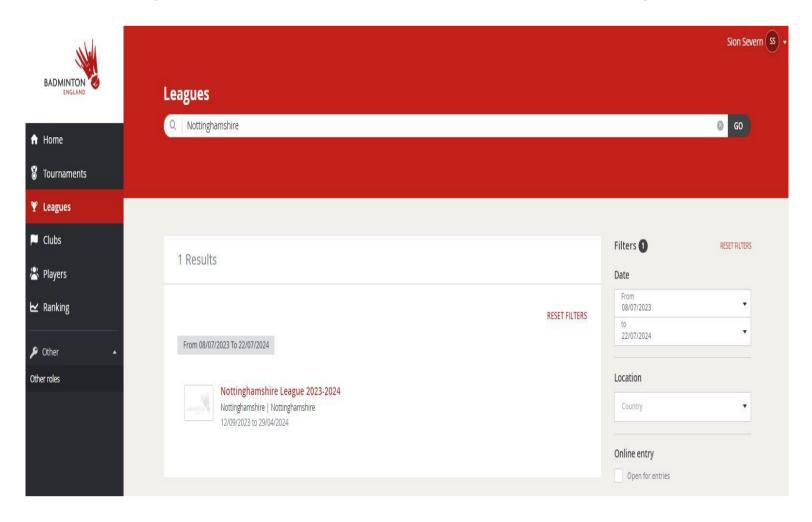

# Results Entry Step 1 – Click "Log In"

https://be.tournamentsoftware.com/

Step 2 – Enter credentials and Login

Step 3- Select "Leagues" on the left hand side. Search for our league. Then select our League