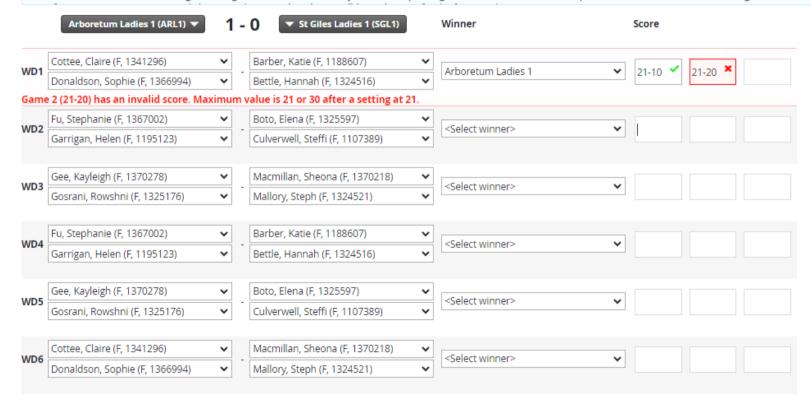

## Step 9 – Add the scores

You can enter results for each game using the '3-1' notation. When you submit a partial game result the form will attempt to create a valid score when leaving the individual

While filling in the scores, the check form button can be used. If an invalid score is added, it will highlight the issue as shown