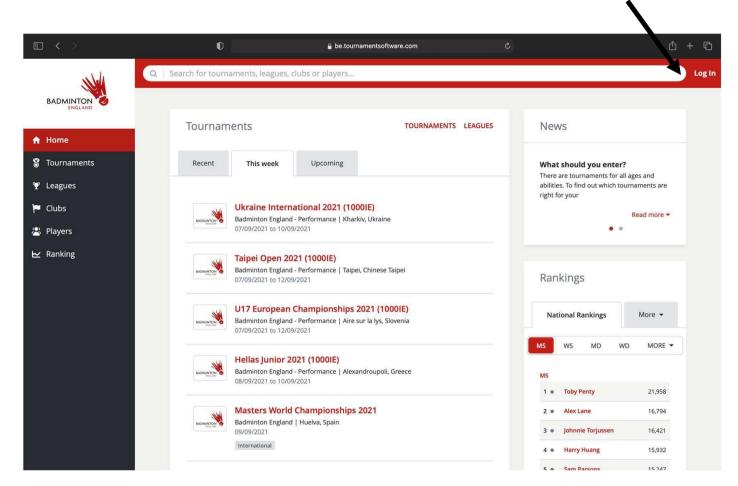

# Results Entry Step 1 – Click "Log In"

https://be.tournamentsoftware.com/

Step 2 – Enter credentials and Login

Step 3- Select "Leagues" on the left hand side. Search for our league. Then select our League