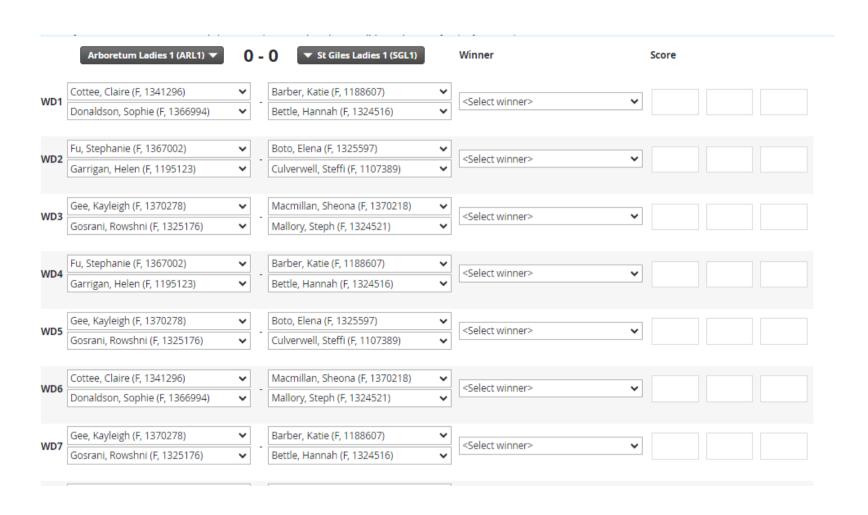

# Step 7 – Add players from dropdown lists. For XD games the female player must be entered first

Step 8 – Add players from the drop down list – Only allowed players will drop down. If a player is not there and they should be, use unknown player, add comment and contact League Secretary explaining the situation.

#### Manager:

You can submit players for each individual match using the selection lists. If a player is not yet present in the selection list for your team, you can add the player with the Ad are filtered based on the gender for each individual match.