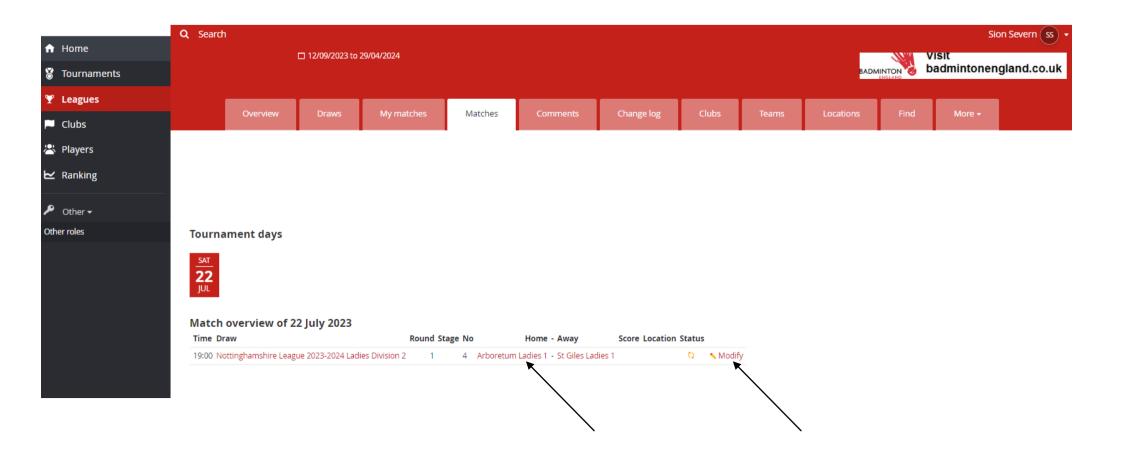

Step 4 – Select "Matches"

# Step 5 – Find your match by date and select modify or select your team